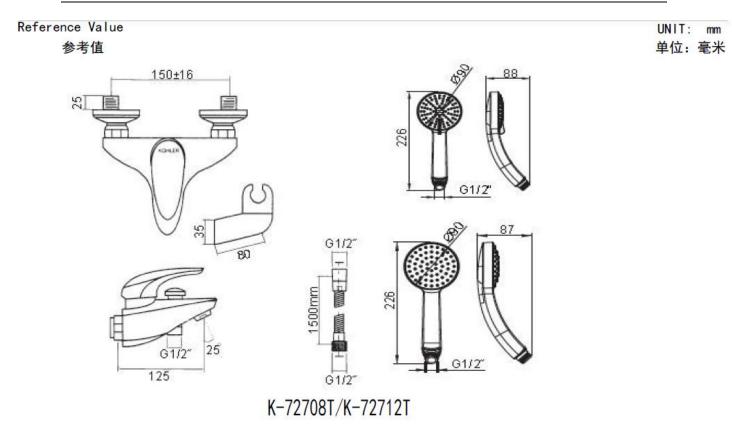

## CABRIOLE K-72708T/72712T

## **Product Dimension:**

Please note that the above information are subject to change without notice.